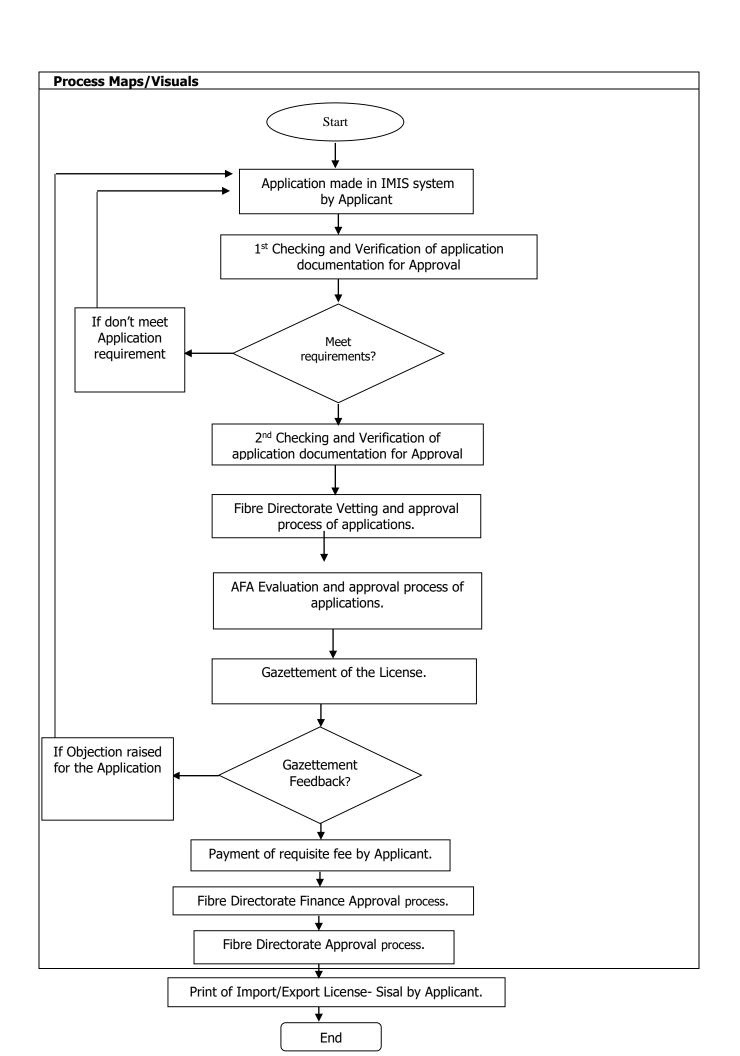

| HAMB                                 |                                                                              |                                                   | 0.50                                    |  |  |  |
|--------------------------------------|------------------------------------------------------------------------------|---------------------------------------------------|-----------------------------------------|--|--|--|
| Republic of                          | 1990 1990 1991                                                               |                                                   | Our Cropy, Our Wealth                   |  |  |  |
|                                      | n/Organization Name:                                                         |                                                   | AFA – Fibre Crops Directorate           |  |  |  |
|                                      | ns; Ministry / Department/ County/Parent                                     | Ministry of Agriculture, Livestock, Fisheries and |                                         |  |  |  |
| Company                              |                                                                              | Coperatives - State Dept of Agric & Research      |                                         |  |  |  |
|                                      | Sector Alignment:                                                            | Agriculture  Manufacturing                        |                                         |  |  |  |
| Big 4 Alignment: Accounting Officer: |                                                                              | Kello Harsama - Director General-AFA              |                                         |  |  |  |
| Period: F                            |                                                                              | 2021/2022                                         |                                         |  |  |  |
| T CHOOL I                            | Process Documentation                                                        |                                                   |                                         |  |  |  |
| Service N                            |                                                                              | Fibre Crops Sisal Import/Export License-New       |                                         |  |  |  |
| Brief Des                            |                                                                              | Issuance of Sisal License                         |                                         |  |  |  |
|                                      | Purpose/Service                                                              | issuance of sisual Election                       |                                         |  |  |  |
|                                      | t Control:                                                                   | Fibre - 09                                        |                                         |  |  |  |
| Change Re                            | cord/ Version Number                                                         |                                                   |                                         |  |  |  |
| Process C                            |                                                                              | 1. DD – Regulation & Compliance                   |                                         |  |  |  |
| Name and                             | Position                                                                     | 2. Assistant Direct                               | 2. Assistant Director – Regulations &   |  |  |  |
|                                      |                                                                              | Compliance                                        |                                         |  |  |  |
| Process Reviewer (s)                 |                                                                              | 1. Director – Fibre Directorate                   |                                         |  |  |  |
| Name and Position                    |                                                                              | 2. Director General                               |                                         |  |  |  |
| I                                    | STEPS/FLOW/SEQUEN                                                            | ICE                                               |                                         |  |  |  |
| Step                                 | Event/Activity/Action                                                        | Time/ No. Of Days                                 | Actor                                   |  |  |  |
| 1.                                   | Application made in IMIS system and submission of the required documents.    | 1                                                 | Applicant                               |  |  |  |
| 2.                                   | 1 <sup>st</sup> Checking and Verification of application required documents. | 2                                                 | Checking and<br>Verification Officer    |  |  |  |
| 3.                                   | 2 <sup>nd</sup> Checking and Verification of application required documents. | 2                                                 | FCD Compliance<br>Officer               |  |  |  |
| 4.                                   | Fibre Directorate Vetting and approval process of applications.              | 5                                                 | FCD Licensing Vetting Committee.        |  |  |  |
| 5.                                   | AFA Evaluation and approval process of applications.                         | 10                                                | AFA Licensing and Evaluation Committee. |  |  |  |
| 6.                                   | Gazettement of the License.                                                  | 30                                                | AFA Director General                    |  |  |  |
| 7.                                   | Applicant to make Payment of requisite fee                                   | 1                                                 | Applicant                               |  |  |  |
| 8.                                   | Fibre Directorate Finance Approval process.                                  | 1                                                 | FCD Finance                             |  |  |  |
| 9.                                   | Fibre Directorate Approval process.                                          | 3                                                 | FCD Head of<br>Directorate              |  |  |  |
| 10.                                  | Print of Certificate of Registration for dealer category applied for.        | 1                                                 | Applicant                               |  |  |  |
| 11.                                  |                                                                              |                                                   |                                         |  |  |  |
| 12.                                  |                                                                              |                                                   |                                         |  |  |  |
| (Add row as necessary)               |                                                                              |                                                   |                                         |  |  |  |
|                                      |                                                                              |                                                   |                                         |  |  |  |
|                                      |                                                                              |                                                   |                                         |  |  |  |
|                                      |                                                                              |                                                   |                                         |  |  |  |
|                                      |                                                                              |                                                   |                                         |  |  |  |
|                                      |                                                                              |                                                   |                                         |  |  |  |
|                                      |                                                                              |                                                   |                                         |  |  |  |

| EXCEPTIONS TO THE NORMAL FLOWS              |     |                                                                      |                                             |                      |  |  |  |
|---------------------------------------------|-----|----------------------------------------------------------------------|---------------------------------------------|----------------------|--|--|--|
| Title                                       | No. | Description                                                          | Time                                        | Actor                |  |  |  |
| Fibre Crops<br>Manufacturer license-<br>New | 1.  | The applicant has not submitted valid required                       | 30                                          | Applicant.           |  |  |  |
|                                             | 2.  | documentation.  The applicant has not made Payment of requisite fee. | Until Payment of requisite fee is received. | Applicant.           |  |  |  |
|                                             | 3.  | Objection raised for the Application                                 | 30                                          | AFA Director General |  |  |  |
| (if any other, add rows)                    |     |                                                                      |                                             |                      |  |  |  |