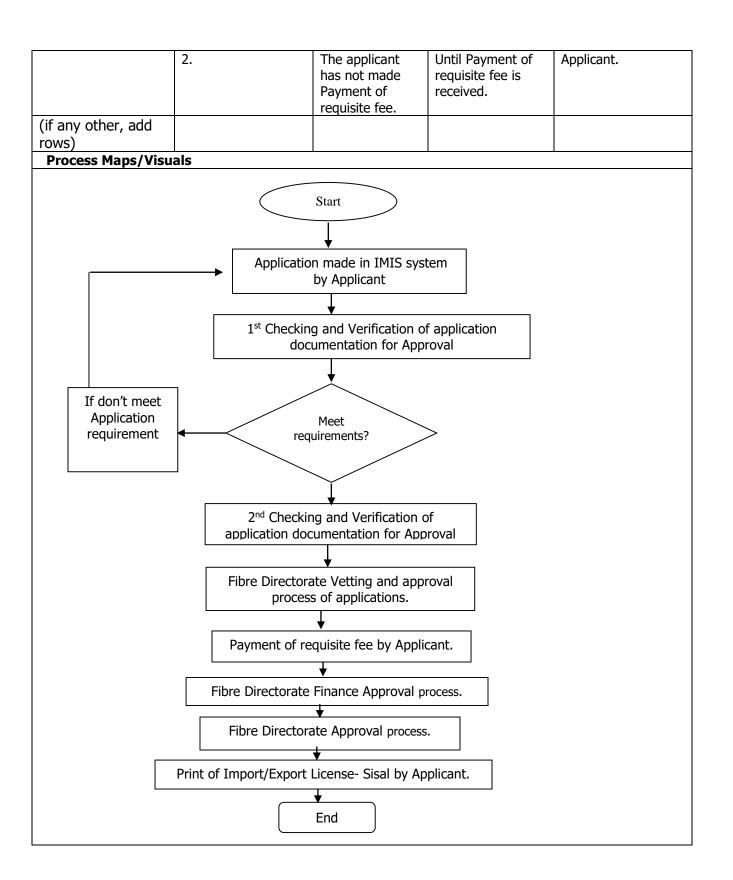

|                                                    | A I                                                                          |              |                                        |                                                   |                                   |
|----------------------------------------------------|------------------------------------------------------------------------------|--------------|----------------------------------------|---------------------------------------------------|-----------------------------------|
|                                                    |                                                                              |              |                                        |                                                   |                                   |
| Republic of Kenya                                  |                                                                              |              |                                        | A F A Our Crops, Our Wealth                       |                                   |
| Institution/Organization Name:                     |                                                                              |              |                                        | AFA – Fibre Crops Directorate                     |                                   |
| Affiliations; Ministry / Department/ County/Parent |                                                                              |              |                                        | Ministry of Agriculture, Livestock, Fisheries and |                                   |
| Company:                                           |                                                                              |              |                                        | Coperatives - State Dept of Agric & Research      |                                   |
| Economic Sector Alignment:                         |                                                                              |              |                                        | Agriculture                                       |                                   |
| Big 4 Alignment:                                   |                                                                              |              |                                        | Manufacturing                                     |                                   |
| Accounting Officer:                                |                                                                              |              |                                        | Kello Harsama - Director General-AFA              |                                   |
| Period: FY                                         |                                                                              |              |                                        | 2021/2022                                         |                                   |
|                                                    |                                                                              | Proc         | ess Documentation                      |                                                   |                                   |
| Service Name                                       |                                                                              |              |                                        | Fibre Crops Import/Export License-Renewal         |                                   |
| Brief Description                                  |                                                                              |              |                                        | Issuance of Sisal License                         |                                   |
|                                                    | : Purpose/Ser                                                                | vice         |                                        |                                                   |                                   |
| Document Control:                                  |                                                                              |              |                                        | Fibre - 10                                        |                                   |
| Change Record/ Version Number                      |                                                                              |              |                                        | 1 00 0                                            |                                   |
| Process Owner:                                     |                                                                              |              |                                        | 1. DD – Regulation & Compliance                   |                                   |
| Name and Position                                  |                                                                              |              | 2. Assistant Director – Regulations &  |                                                   |                                   |
|                                                    |                                                                              |              | Compliance                             |                                                   |                                   |
| Process Reviewer (s)                               |                                                                              |              | Director – Fibre Directorate           |                                                   |                                   |
| Name and Position                                  |                                                                              |              |                                        | 2. Director General                               |                                   |
| I                                                  |                                                                              | STEPS        | S/FLOW/SEQUEN                          | ICE                                               |                                   |
| Step                                               | Event/Act                                                                    | ivity/Action |                                        | Time/ No. Of                                      | Actor                             |
| •                                                  |                                                                              | ••           |                                        | Days                                              |                                   |
| 1.                                                 | Application made in IMIS system and submission of the required documents.    |              |                                        | 5                                                 | Applicant                         |
| 2.                                                 | 1 <sup>st</sup> Checking and Verification of application required documents. |              |                                        | 2                                                 | Checking and Verification Officer |
| 3.                                                 | 2 <sup>nd</sup> Checking and Verification of application required documents. |              |                                        | 2                                                 | FCD Compliance<br>Officer         |
| 4.                                                 | Fibre Directorate Vetting and approval process of applications.              |              |                                        | 14                                                | FCD Licensing Vetting Committee.  |
| 5.                                                 | Applicant to make Payment of requisite fee                                   |              |                                        | 1                                                 | Applicant                         |
| 6.                                                 | Fibre Directorate Finance Approval process.                                  |              |                                        | 1                                                 | FCD Finance                       |
| 7.                                                 | Fibre Directorate Approval process.                                          |              |                                        | 3                                                 | FCD Head of                       |
| 8.                                                 | Print of Certificate of Registration for dealer category applied for.        |              |                                        | 1                                                 | Directorate Applicant             |
| 9.                                                 |                                                                              |              |                                        |                                                   |                                   |
| 10.                                                |                                                                              |              |                                        |                                                   |                                   |
|                                                    | as necessary                                                                 | )            |                                        | I                                                 | - 1                               |
|                                                    | ar necessary,                                                                | <i>I</i>     |                                        |                                                   |                                   |
|                                                    |                                                                              | EXCEPTION    | S TO THE NORMA                         | L FLOWS                                           |                                   |
| Title 1                                            |                                                                              | No.          | Description                            | Time                                              | Actor                             |
| Fibre Crops                                        |                                                                              | 1.           | The applicant                          | 30                                                | Applicant.                        |
| Manufacturer license-<br>New                       |                                                                              |              | has not<br>submitted valid<br>required |                                                   |                                   |
|                                                    |                                                                              |              | documentation.                         |                                                   |                                   |