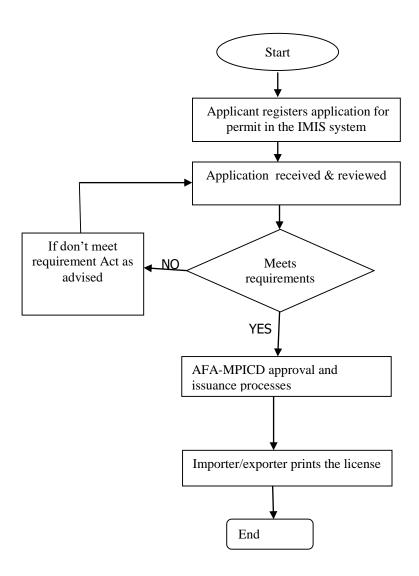

| Republic of Kenya                                           |                                                                       |                           |                                                                | Ger Greps, Gur Westlit-                                                                        |                         |
|-------------------------------------------------------------|-----------------------------------------------------------------------|---------------------------|----------------------------------------------------------------|------------------------------------------------------------------------------------------------|-------------------------|
| Institution/Organization Name:                              |                                                                       |                           |                                                                | AFA – Miraa, Pyrethrm & other Industrial<br>Crops Directorate                                  |                         |
| Affiliations; Ministry / Department/ County/Parent Company: |                                                                       |                           |                                                                | Ministry of Agriculture, Livestock, Fisheries and Coperatives - State Dept of Agric & Research |                         |
| Economic Sector Alignment:                                  |                                                                       |                           |                                                                | Agriculture                                                                                    |                         |
| Big 4 Alignment:                                            |                                                                       |                           |                                                                | Food nutrition and manufacturing                                                               |                         |
| Accounting Officer:                                         |                                                                       |                           |                                                                | Kello Harsama - Director General                                                               |                         |
| Period: FY                                                  |                                                                       |                           |                                                                | 2021/2022                                                                                      |                         |
|                                                             |                                                                       | Proc                      | ess Documentation                                              |                                                                                                |                         |
| Service Name                                                |                                                                       |                           | Issuance of pyrethrum export or import permit                  |                                                                                                |                         |
| Brief Description                                           |                                                                       |                           |                                                                | Pyrethrum export/import permits issuance                                                       |                         |
| Document Purpose/Service                                    |                                                                       |                           |                                                                |                                                                                                |                         |
| <b>Document Control:</b> Change Record/ Version Number      |                                                                       |                           |                                                                | MPOICD - 05                                                                                    |                         |
| Process Owner:                                              |                                                                       |                           |                                                                | 1. Regulation Officer                                                                          |                         |
| Name and Position                                           |                                                                       |                           |                                                                | 2.                                                                                             |                         |
| Process Reviewer (s)                                        |                                                                       |                           |                                                                | Director- Directorate                                                                          |                         |
| Name and Position                                           |                                                                       |                           |                                                                | DD – Regulation and Compliance                                                                 |                         |
|                                                             |                                                                       | STEPS                     | S/FLOW/SEQUEN                                                  |                                                                                                | •                       |
| Step                                                        | Event/Act                                                             | ivity/Action              | , , ,                                                          | Time/ No. Of Days                                                                              | Actor                   |
| 1.                                                          | IMIS registi                                                          |                           |                                                                | 1                                                                                              | Importer/exporter       |
| 2.                                                          | Application for the pre-export/import permit and export/import permit |                           |                                                                | 1                                                                                              | Importer/exporter       |
| 3.                                                          |                                                                       | view of the application a | nd notification                                                | 2                                                                                              | Regulation Officer      |
| 4.                                                          |                                                                       | nd issuance of the licens |                                                                | 1                                                                                              | Director-<br>Department |
| 5.                                                          | Printing of t                                                         | Printing of the permit    |                                                                | 1                                                                                              | Importer/exporter       |
| EXCEPTIONS TO THE NORMA                                     |                                                                       |                           |                                                                |                                                                                                |                         |
| Title                                                       |                                                                       | No.                       | Description                                                    | Time                                                                                           | Actor                   |
| Did not provide all<br>the requisite<br>documentation       |                                                                       | 1.                        | Does not provide<br>all relevant<br>documents for<br>clearance | -                                                                                              | Importer/exporter       |
| Process                                                     | Maps/Visu                                                             | als                       | <del></del>                                                    | ı                                                                                              | ı                       |
|                                                             |                                                                       | harts/ swim lanes/scree   | n shots                                                        |                                                                                                |                         |
| בסוווכסס ן                                                  | NOCESS HOWC                                                           | narcaj swim ianes/sciee   | 11 311013                                                      |                                                                                                |                         |