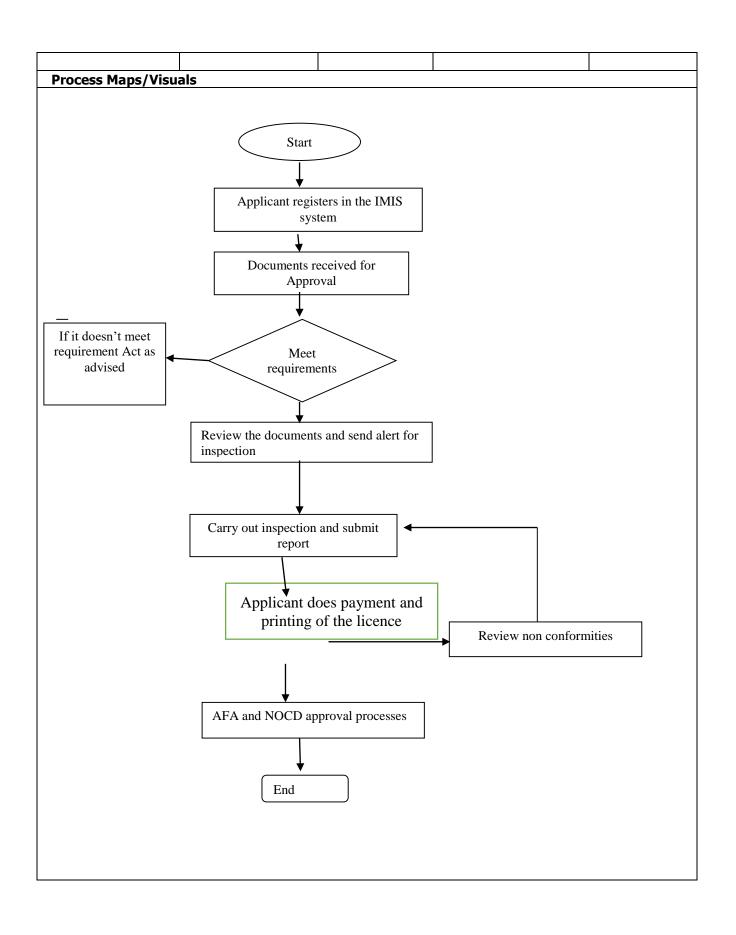

| Republic of Kenya  Institution/Organization Name:  Affiliations; Ministry / Department/ County/Parent Company: |                                                                                          |              |                                                                                                                                                | AFA – Nuts & Oil Crops Directorate  Ministry of Agriculture, Livestock, Fisheries and Coperatives - State Dept of Agric & Research |                                   |
|----------------------------------------------------------------------------------------------------------------|------------------------------------------------------------------------------------------|--------------|------------------------------------------------------------------------------------------------------------------------------------------------|------------------------------------------------------------------------------------------------------------------------------------|-----------------------------------|
| Economic Sector Alignment:                                                                                     |                                                                                          |              |                                                                                                                                                | Agriculture                                                                                                                        |                                   |
| Big 4 Alignment:                                                                                               |                                                                                          |              |                                                                                                                                                | Food nutrition and manufacturing                                                                                                   |                                   |
| Accounting Officer:                                                                                            |                                                                                          |              |                                                                                                                                                | Kello Harsama - Director General                                                                                                   |                                   |
| Period: FY                                                                                                     |                                                                                          |              |                                                                                                                                                | 2021/2022                                                                                                                          |                                   |
| Process Documentati                                                                                            |                                                                                          |              |                                                                                                                                                | •                                                                                                                                  |                                   |
| Comico N                                                                                                       | lama                                                                                     | PIUC         | ess Documentation                                                                                                                              | Import Licence                                                                                                                     |                                   |
| Service Name  Brief Description  Document Purpose/Service                                                      |                                                                                          |              | Import licence Import licence procedures upon compliance with the requirements to enable importaion of nuts and oil crops produce and products |                                                                                                                                    |                                   |
| Document Control:                                                                                              |                                                                                          |              |                                                                                                                                                | NOCD - 02                                                                                                                          |                                   |
| Change Record/ Version Number                                                                                  |                                                                                          |              |                                                                                                                                                |                                                                                                                                    |                                   |
| Process Owner: Name and Position                                                                               |                                                                                          |              |                                                                                                                                                | DD-Regulation and Compliance     Assistant Director-R&C                                                                            |                                   |
| Process Reviewer (s)                                                                                           |                                                                                          |              |                                                                                                                                                | 1. Director-NOCD                                                                                                                   |                                   |
| Name and Position                                                                                              |                                                                                          |              |                                                                                                                                                | 2.                                                                                                                                 |                                   |
| T varie and                                                                                                    | Tostion                                                                                  | STFD         | S/FLOW/SEQUEN                                                                                                                                  |                                                                                                                                    |                                   |
| Step                                                                                                           | Event/Act                                                                                | ivity/Action | 5/1 LOW/SEQUEN                                                                                                                                 | Time/ No. Of Days                                                                                                                  | Actor                             |
| 1.                                                                                                             |                                                                                          |              | estem for                                                                                                                                      | 1 Day                                                                                                                              | Applicant                         |
| 1.                                                                                                             | Applicant to register in the IMIS system for username and password and submission of the |              |                                                                                                                                                | 1 Day                                                                                                                              | Applicant                         |
|                                                                                                                | required documents                                                                       |              |                                                                                                                                                |                                                                                                                                    |                                   |
| 2.                                                                                                             | Receive documents for approval                                                           |              |                                                                                                                                                | 1 day                                                                                                                              | DD-R&C                            |
| 3.                                                                                                             | Give feedback if documents are not right or                                              |              |                                                                                                                                                | 1 day                                                                                                                              | DD-R&C                            |
| J.                                                                                                             | requirements have not been met give feedback to applicant                                |              |                                                                                                                                                | 1 day                                                                                                                              | DD-RAC                            |
| 4.                                                                                                             | Review documents for approval                                                            |              |                                                                                                                                                | 1day                                                                                                                               | DD-R&C                            |
| 5.                                                                                                             | NOCD and AFA approval process                                                            |              |                                                                                                                                                | 10 days                                                                                                                            | committee                         |
| 6.                                                                                                             | Payment and printing of the licence                                                      |              |                                                                                                                                                | 1 days                                                                                                                             | NOCD-<br>Finance and<br>Applicant |
|                                                                                                                |                                                                                          |              |                                                                                                                                                |                                                                                                                                    |                                   |
|                                                                                                                |                                                                                          | EXCEPTION    | IS TO THE NORMA                                                                                                                                | AL FLOWS                                                                                                                           |                                   |
| Title                                                                                                          |                                                                                          | No.          | Description                                                                                                                                    | Time                                                                                                                               | Actor                             |
| Import license<br>documents and<br>license fee                                                                 |                                                                                          | 1.           | The documents submitted do not have all requirements needed                                                                                    |                                                                                                                                    | Applicant                         |
|                                                                                                                |                                                                                          | 2.           | Failure to pay<br>the required<br>import licence<br>fee                                                                                        |                                                                                                                                    | Applicant                         |