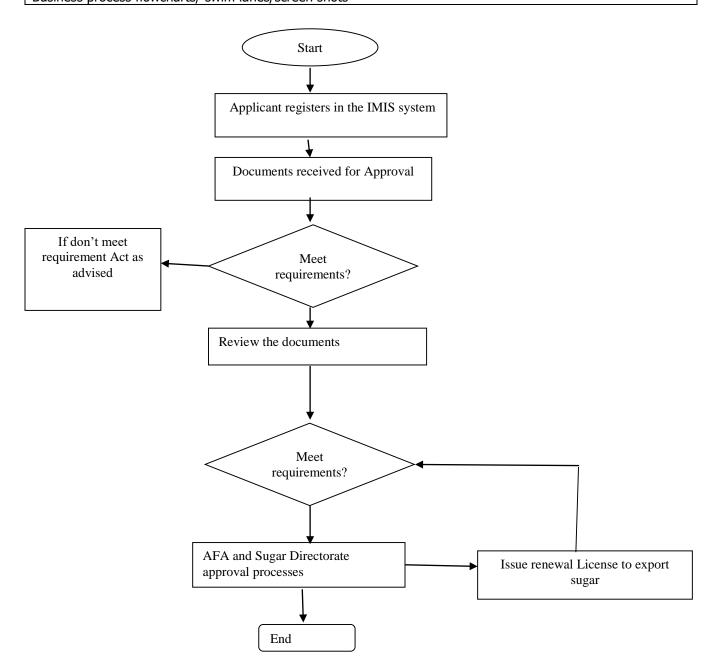

| Republic o                                                  | f Kenya                                   |                         | A FA                                                                         |                                                                                                 |                                                                                                                     |  |  |
|-------------------------------------------------------------|-------------------------------------------|-------------------------|------------------------------------------------------------------------------|-------------------------------------------------------------------------------------------------|---------------------------------------------------------------------------------------------------------------------|--|--|
|                                                             | on/Organization N                         | AFA – Sugar Directorate |                                                                              |                                                                                                 |                                                                                                                     |  |  |
| Affiliations; Ministry / Department/ County/Parent Company: |                                           |                         |                                                                              |                                                                                                 | Ministry of Agriculture, Livestock,<br>Fisheries and Coperatives - State                                            |  |  |
| Economic Sector Alignment:                                  |                                           |                         |                                                                              |                                                                                                 | Dept of Agric & Research Agriculture                                                                                |  |  |
| Big 4 Alignment:                                            |                                           |                         |                                                                              |                                                                                                 | Food nutrition and manufacturing                                                                                    |  |  |
| Accounting Officer:                                         |                                           |                         |                                                                              |                                                                                                 | Kello Harsama - Director General                                                                                    |  |  |
| Period: FY                                                  |                                           |                         |                                                                              |                                                                                                 | 2021/2022                                                                                                           |  |  |
|                                                             |                                           |                         | Process Documentation                                                        | ,                                                                                               |                                                                                                                     |  |  |
| Service N                                                   | lame                                      |                         | Registration/Renewal of License to export sugar                              |                                                                                                 |                                                                                                                     |  |  |
| Brief Description Document Purpose/Service                  |                                           |                         |                                                                              |                                                                                                 | Issuance of sugar for export licences                                                                               |  |  |
| Document Control: Change Record/ Version Number             |                                           |                         |                                                                              |                                                                                                 | Sugar – 02                                                                                                          |  |  |
| Process Owner: Name and Position                            |                                           |                         |                                                                              |                                                                                                 | <ol> <li>DD – Regulation &amp; Compliance</li> <li>Assistant Director – Regulations<br/>&amp; Compliance</li> </ol> |  |  |
| Process Reviewer (s)                                        |                                           |                         |                                                                              | <ol> <li>Director – Directorate</li> </ol>                                                      |                                                                                                                     |  |  |
| Name and                                                    | Position                                  |                         |                                                                              | 2. Directorate General                                                                          |                                                                                                                     |  |  |
|                                                             |                                           |                         | STEPS/FLOW/SEQUENCE                                                          |                                                                                                 |                                                                                                                     |  |  |
| Step                                                        | Event/Activity/A                          | ction                   |                                                                              | Time/<br>No. Of<br>Days                                                                         | Actor                                                                                                               |  |  |
| 1.                                                          | Receipt of online ap                      | -                       | n of renewal of license to import ocuments                                   | 1                                                                                               | DD – Regulation & Compliance                                                                                        |  |  |
| 2.                                                          |                                           | ation ar                | nd accompanying documents                                                    | 1                                                                                               | DD – Regulation &<br>Compliance                                                                                     |  |  |
| 3.                                                          |                                           | ate to t                | iving officer, comments are made<br>he customer where requisite<br>fully met | 1                                                                                               | DD – Regulation &<br>Compliance                                                                                     |  |  |
| 4.                                                          | When all the docun<br>Directorate process |                         | 7                                                                            | Director – Directorate DD – Regulation & Compliance DD Technical Advisory Services DD Marketing |                                                                                                                     |  |  |
| 5.                                                          | Communication to                          | client to               | pay the requisite fees                                                       | 7                                                                                               | Director – Directorate                                                                                              |  |  |
| 6.                                                          | and online printing applicant             |                         | ort sugar upon payment of fees<br>exportation license by the                 | 7                                                                                               | Director – Directorate                                                                                              |  |  |
| (Add row                                                    | as necessary)                             |                         |                                                                              |                                                                                                 |                                                                                                                     |  |  |
| TD1 - I                                                     |                                           | 1                       | CEPTIONS TO THE NORMAL FLO                                                   | 1                                                                                               | T                                                                                                                   |  |  |
| Title                                                       |                                           | No.                     | Description                                                                  | Time                                                                                            | Actor                                                                                                               |  |  |
|                                                             |                                           | 1.                      | Did not submit all the requisite documentation/fees                          | 14                                                                                              | Director – Directorate                                                                                              |  |  |

| Did not submit all the requisite documentation/fees, stocks not enough or no market for Kenyan sugar aborad | 2. | The sugar stocks available in the country is not enough for domestic consumption | - | Director – Directorate |  |  |  |  |
|-------------------------------------------------------------------------------------------------------------|----|----------------------------------------------------------------------------------|---|------------------------|--|--|--|--|
|                                                                                                             | 3. | There is no market for selling sugar outside the country                         |   | Director - Directorate |  |  |  |  |
| (if any other, add rows)                                                                                    |    |                                                                                  |   |                        |  |  |  |  |
| Process Maps/Visuals                                                                                        |    |                                                                                  |   |                        |  |  |  |  |
| Business process flowcharts/ swim lanes/screen shots                                                        |    |                                                                                  |   |                        |  |  |  |  |