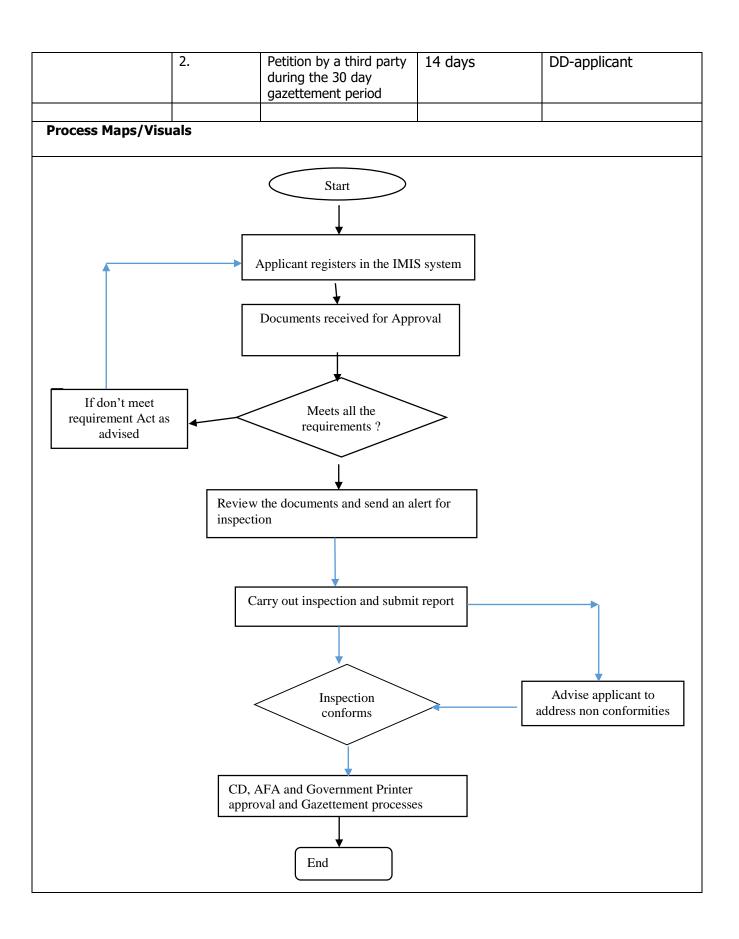

| Republic of Kenya                                                             |                                                                                                                |     |                                                                 |                                                                                                | G G G G G G G G G G G G G G G G G G G |
|-------------------------------------------------------------------------------|----------------------------------------------------------------------------------------------------------------|-----|-----------------------------------------------------------------|------------------------------------------------------------------------------------------------|---------------------------------------|
| Institution/Organization Name:                                                |                                                                                                                |     |                                                                 | AFA – Coffee Directorate                                                                       |                                       |
| Affiliations; Ministry / Department/ County/Parent Company:                   |                                                                                                                |     |                                                                 | Ministry of Agriculture, Livestock, Fisheries and Coperatives - State Dept of Agric & Research |                                       |
| Economic Sector Alignment:                                                    |                                                                                                                |     |                                                                 | Agriculture                                                                                    |                                       |
| Big 4 Alignment:                                                              |                                                                                                                |     |                                                                 | Food nutrition and manufacturing                                                               |                                       |
| Accounting Officer:                                                           |                                                                                                                |     |                                                                 | Kello Harsama - Director General-AFA                                                           |                                       |
| Period: FY                                                                    |                                                                                                                |     |                                                                 | 2021/2022                                                                                      |                                       |
|                                                                               |                                                                                                                |     | Process Documenta                                               |                                                                                                |                                       |
| Service Name                                                                  |                                                                                                                |     |                                                                 | Coffee buyers license                                                                          |                                       |
| Brief Description Document Purpose/Service                                    |                                                                                                                |     |                                                                 | Issuance of annual licence for coffee buyers from the NCE                                      |                                       |
| <b>Document Control:</b> Change Record/ Version Number                        |                                                                                                                |     |                                                                 | Coffee – 01                                                                                    |                                       |
| Process Owner:                                                                |                                                                                                                |     |                                                                 | DD-Regulation and compliance                                                                   |                                       |
| Name and Position                                                             |                                                                                                                |     |                                                                 | 2. Senior Officer -R&C                                                                         |                                       |
| Process Reviewer (s) Name and Position                                        |                                                                                                                |     |                                                                 | 1. Director-CD 2.                                                                              |                                       |
| Name and                                                                      | POSITION                                                                                                       |     | STEPS/FLOW/SEQU                                                 |                                                                                                |                                       |
| Step                                                                          | Event/Activity/Action                                                                                          |     | Time/ No. Of                                                    | Actor                                                                                          |                                       |
| Осер                                                                          | Event/Activity/Action                                                                                          |     |                                                                 | Days                                                                                           | 7.000                                 |
| 1.                                                                            | Applicant to register in IMIS system for system username and password and submission of the required documents |     |                                                                 | 1                                                                                              | Applicant                             |
| 2.                                                                            | Receive documents for approval                                                                                 |     |                                                                 | 1 day                                                                                          | DD-R&C                                |
| 3.                                                                            | Give feedback if documents are not right or requirements have not been met give feedback to applicant          |     |                                                                 | 1 day                                                                                          | DD-R&C                                |
| 4.                                                                            | Review the documentation and send alert for inspection                                                         |     |                                                                 | 1 day                                                                                          | DD-R&C                                |
| 5.                                                                            | Field inspection and submission of inspection report to compliance                                             |     |                                                                 | 10 days                                                                                        | DD-RC                                 |
| 6.                                                                            | If the requirements are not fully met, communicate to the applicant                                            |     |                                                                 | 1 day                                                                                          | DD-RC                                 |
| 7.                                                                            | CD and AFA approval and gazettement processes                                                                  |     |                                                                 | 10 days                                                                                        | Committee                             |
| 8.                                                                            | Publication in the Kenya Gazette                                                                               |     |                                                                 | 30 days                                                                                        | Government Printer                    |
| <ol> <li>Payment and approval of licence and printing by applicant</li> </ol> |                                                                                                                |     | 1 day                                                           | CD-Finance and Applicant                                                                       |                                       |
|                                                                               |                                                                                                                |     | CEPTIONS TO THE NOR                                             |                                                                                                |                                       |
| Title                                                                         |                                                                                                                | No. | Description                                                     | Time                                                                                           | Actor                                 |
| Coffee buyers<br>documents required<br>and license fee                        |                                                                                                                | 1.  | The applicant has not submitted all the required documents/fees | 14 Days                                                                                        | Applicant                             |